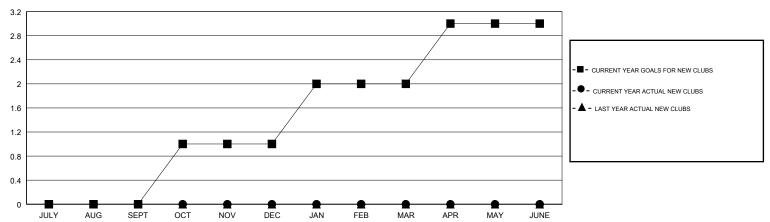

## MONTHLY MEMBERSHIP PROGRESS REPORT

District 418

Results as of: 10/31/2018

**GMT CA** 

# **LOCATION REP OF GHANA**

**BASSEY EDEM** Clubs Members RESULTS FOR 2018-2019 RESULTS FOR 2018-2019 NEW CLUB GOAL NEW CLUBS DROPPED CLUBS MEMBER GROWTH NET MEMBER GROWTH QUARTER QUARTER GOAL ACTUAL

0 0 JULY/AUG/SEPT 0 OCT/NOV/DEC 0 0 1 JAN/FEB/MAR 0 0 APR/MAY/JUNE

#### DROPPED MEMBERS ACTUAL (including transfers) 40 1 JULY/AUG/SEPT 52 15 OCT/NOV/DEC 50 0 0 JAN/FEB/MAR 38 0 0 APR/MAY/JUNE

## GOALS AND ACTUAL NEW CLUBS CUMULATIVE



### GOALS AND ACTUAL MEMBERS CUMULATIVE



| DROPPED CLUBS: 0     |        | 2 CLUBS OF 19 ADDED 1 OR MORE<br>NEW MEMBERS | GENDER DISTRIBUTION           MALE         377 (59.94%)           FEMALE         252 (40.06%) |   |
|----------------------|--------|----------------------------------------------|-----------------------------------------------------------------------------------------------|---|
| DROPPED MEMBERS      |        |                                              | Women Percentage Fiscal Year Goal: 35%                                                        |   |
| DECEASED             | 0      | CLICK HERE FOR CUMULATIVE MEMBERSHIP DATA    | TOTAL FAMILY UNIT MEMBERS                                                                     | 4 |
| CLUB CANCELLED OTHER | 0<br>5