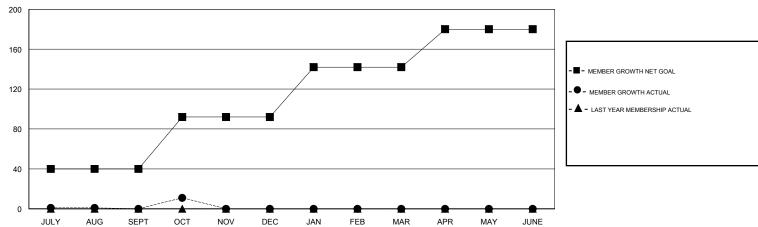

### GOALS AND ACTUAL MEMBERS CUMULATIVE

| DROPPED CLUBS: 0     |        | 2 CLUBS OF 19 ADDED 1 OR MORE<br>NEW MEMBERS | GENDER DISTRIBUTION           MALE         377 (59.94%)           FEMALE         252 (40.06%) |   |
|----------------------|--------|----------------------------------------------|-----------------------------------------------------------------------------------------------|---|
| DROPPED MEMBERS      |        |                                              | Women Percentage Fiscal Year Goal: 35%                                                        |   |
| DECEASED             | 0      | CLICK HERE FOR CUMULATIVE MEMBERSHIP DATA    | TOTAL FAMILY UNIT MEMBERS                                                                     | 4 |
| CLUB CANCELLED OTHER | 0<br>5 |                                              | FAMILY MEMBERS PAYING HALF DUES                                                               | 2 |
| TOTAL                | 5      |                                              |                                                                                               |   |